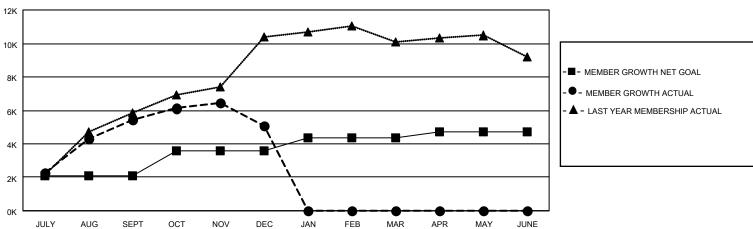

## GOALS AND ACTUAL MEMBERS CUMULATIVE

| DROPPED CLUBS: 65 |       | 892 CLUBS OF 1951 ADDED 1 OR<br>MORE NEW MEMBERS | GENDER DISTRIBUTION               |                 |
|-------------------|-------|--------------------------------------------------|-----------------------------------|-----------------|
|                   |       |                                                  | MALE                              | 32,505 (70.88%) |
|                   |       |                                                  | FEMALE                            | 13,351 (29.11%) |
| DROPPED MEMBERS   |       |                                                  | NON BINARY                        | 0 (0.00%)       |
| DECEASED          | 32    |                                                  | PREFER NOT TO ANSWER              | 1 (0.00%)       |
| CLUB CANCELLED    | 1,446 |                                                  | TOTAL FAMILY LINIT MEMPERO        | 38.019          |
| OTHER             | 3,235 | CLICK HERE FOR CUMULATIVE                        | TOTAL FAMILY UNIT MEMBERS 38,019  |                 |
| TOTAL             | 4,713 | MEMBERSHIP DATA                                  | FAMILY MEMBERS PAYING HAL<br>DUES | F 25,605        |

| Members               |  |                    |                         |                                |  |  |  |  |  |
|-----------------------|--|--------------------|-------------------------|--------------------------------|--|--|--|--|--|
| RESULTS FOR 2021-2022 |  |                    |                         |                                |  |  |  |  |  |
|                       |  | GROWTH NET<br>GOAL | MEMBER GROWTH<br>ACTUAL | DROPPED MEMBERS ACTUAL         |  |  |  |  |  |
| JULY/AUG/SEPT         |  | 2087               | 7,566                   | (including transfers)<br>2,061 |  |  |  |  |  |
| OCT/NOV/DEC           |  | 1487               | 2,318                   | 2,652                          |  |  |  |  |  |
| JAN/FEB/MAR           |  | 800                | 0                       | 0                              |  |  |  |  |  |
| APR/MAY/JUNE          |  | 320                | 0                       | 0                              |  |  |  |  |  |