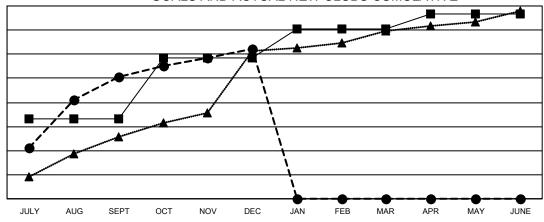

## GOALS AND ACTUAL NEW CLUBS CUMULATIVE

■ - CURRENT YEAR GOALS FOR NEW CLUBS

- ● - CURRENT YEAR ACTUAL NEW CLUBS

▲ - LAST YEAR ACTUAL NEW CLUBS

## Multiple District 325

Results as of: 12/31/2021

**LOCATION: NEPAL** 

| Clubs                 |               |           |               |  |  |  |  |  |
|-----------------------|---------------|-----------|---------------|--|--|--|--|--|
| RESULTS FOR 2021-2022 |               |           |               |  |  |  |  |  |
| QUARTER               | NEW CLUB GOAL | NEW CLUBS | DROPPED CLUBS |  |  |  |  |  |
| JULY/AUG/SEPT         | 166           | 252       | 36            |  |  |  |  |  |
| OCT/NOV/DEC           | 127           | 59        | 29            |  |  |  |  |  |
| JAN/FEB/MAR           | 60            | 0         | 0             |  |  |  |  |  |
| APR/MAY/JUNE          | 30            | 0         | 0             |  |  |  |  |  |